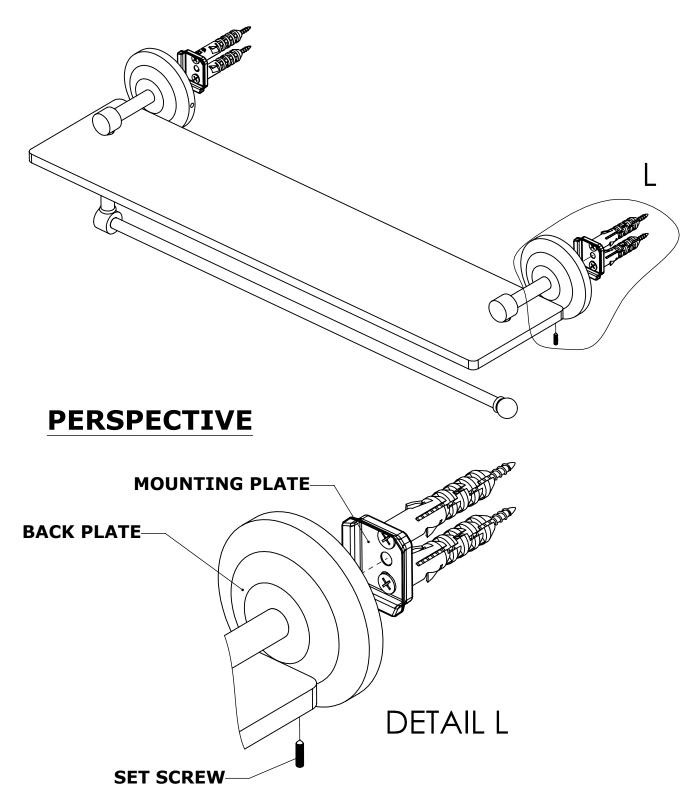

## **INSTALLATION INSTRUCTIONS**

Step 2: Attach Bracket to Mounting Plate.

Place bracket on mounting plate and secure by tightening set screw as shown below.