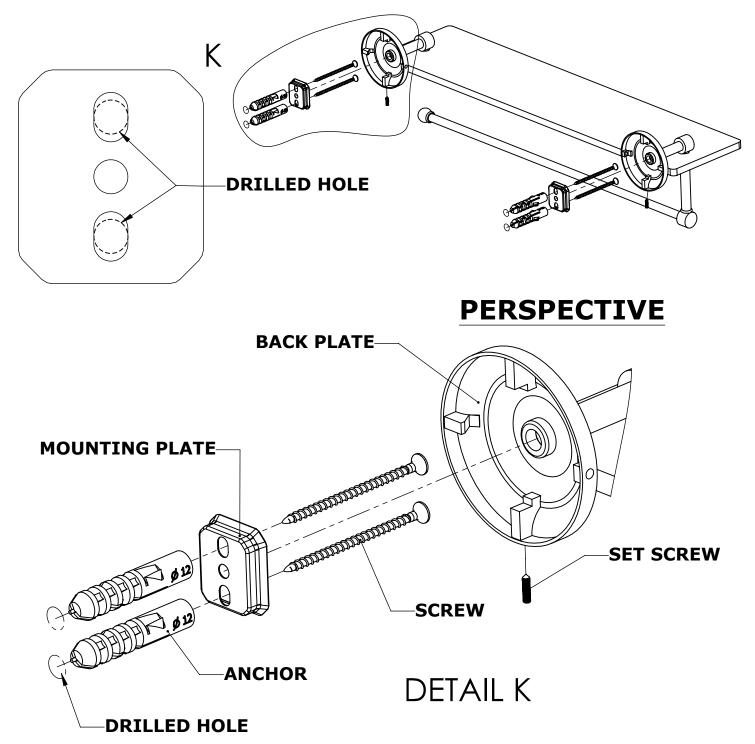

## PQN-1PT-22

LLIED //RASS

INC

**Step 1:** Drill holes in Wall for screw anchors and attach Mounting Plate to Wall

Determine your desired location for installation and make a mark for the location of the mounting plate. Remove mounting plate from backplate by loosening set screw in backplate as pictured below. Place center hole of mounting plate over mark made above. Make 2 marks where mounting screws will be placed as shown below. Drill hole at each of the marks. (You may substitute other style mounting anchors or screws if desired). Place anchors into the holes made. Place mounting plate over holes and secure to mounting surface using screws as shown below.